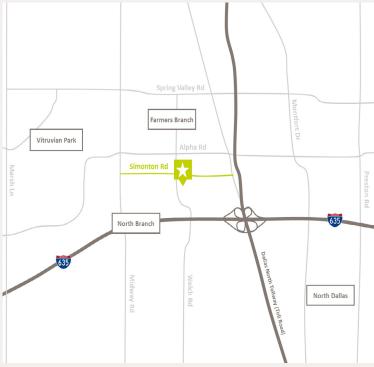

#### LOCATION OVERVIEW

Prominent North Dallas Location in Farmers Branch, TX off of Hwy 635 and the Dallas North Tollway. The property is less than half mile from LBJ Freeway and the Dallas North Tollway. The property is ideal for a Corporate Headquarter.