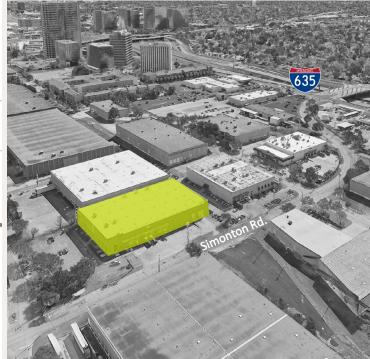

#### LOCATION OVERVIEW

Prominent North Dallas Location in Farmers Branch, TX off of Hwy 635 and the Dallas North Tollway. The property is less than half mile from LBJ Freeway and the Dallas North Tollway. The property is ideal for a Corporate Headquarter.