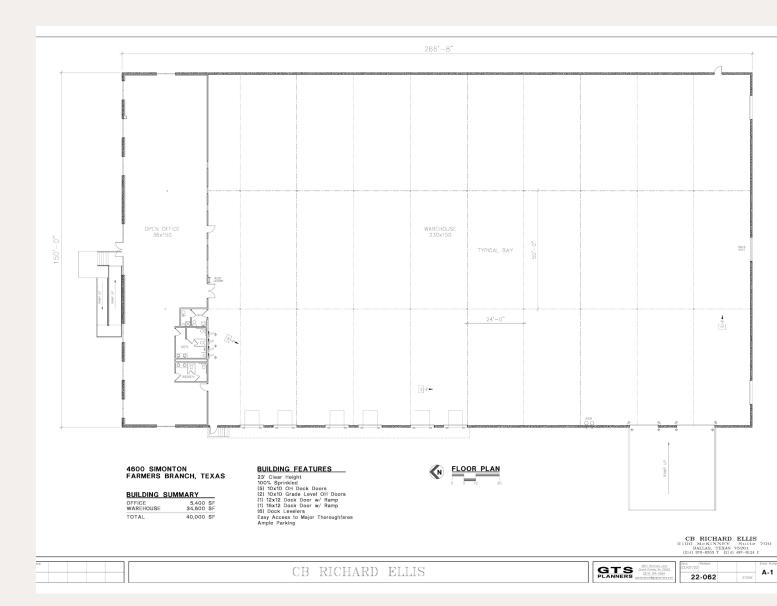

#### FLOOR PLAN

#### PROPERTY FEATURES

- 40,000 SF Available (Single Tenant)
- 5,400 SF New Office
- Built in 1970 / Renovated in 2022
- New Roof
- New HVAC
- 6 Dock Doors (All with Dock Levelers)
- 2 Ramps
- 23' Clear Height
- Sprinklered
- 150' Depth of Building
- 80' Truck Ct
- Light Industrial Zoning
- 3-Phase, 240 V
- Parking for up to 48 Car Parks