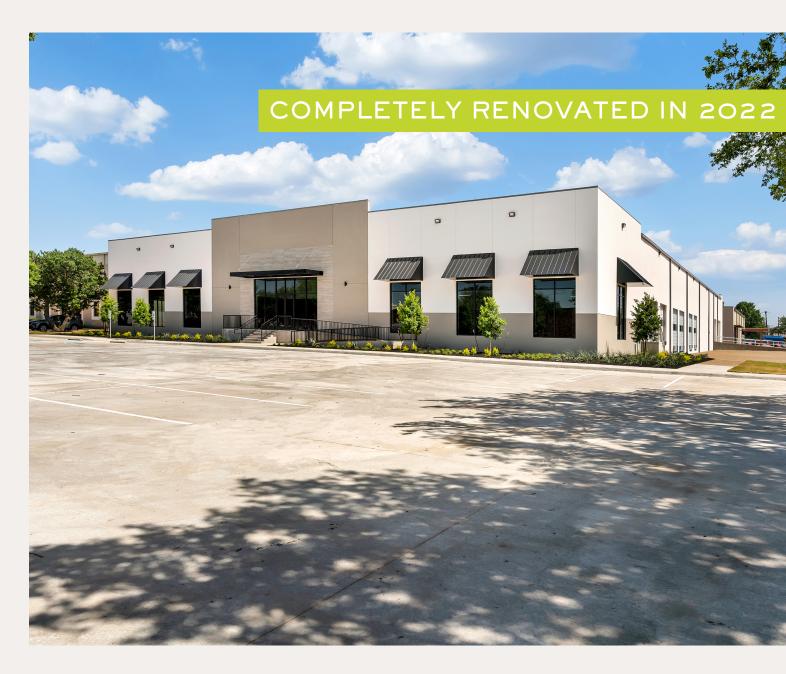

## EXTERIOR PHOTOS

4600 Simonton Rd Farmers Branch, TX 75244

#### PROPERTY FEATURES

- 40,000 SF Available (Single Tenant)
- 5,400 SF New Office
- Built in 1970 / Renovated in 2022
- New Roof
- New HVAC
- 6 Dock Doors (All with Dock Levelers)
- 2 Ramps
- 23' Clear Height
- Sprinklered
- 150' Depth of Building
- 80' Truck Ct
- Light Industrial Zoning
- 3-Phase, 240 V
- Parking for up to 48 Car Parks