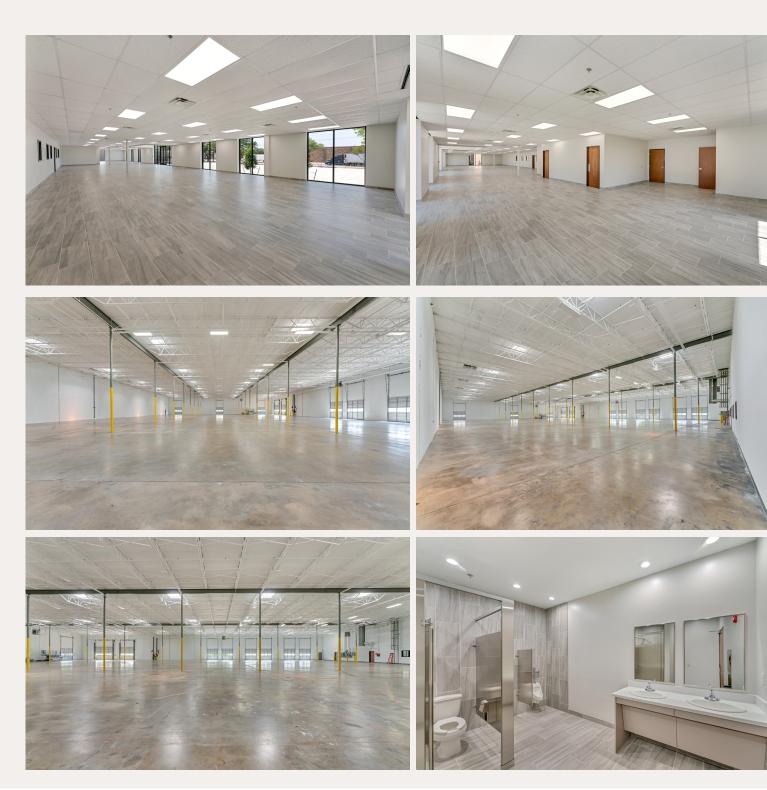

### **INTERIOR PHOTOS**

4600 Simonton Rd Farmers Branch, TX 75244

#### PROPERTY FEATURES

- 40,000 SF Available (Single Tenant)
- 5,400 SF New Office
- Built in 1970 / Renovated in 2022
- New Roof
- New HVAC
- 6 Dock Doors (All with Dock Levelers)
- 2 Ramps
- 23' Clear Height
- Sprinklered
- 150' Depth of Building
- 80' Truck Ct
- Light Industrial Zoning
- 3-Phase, 240 V
- Parking for up to 48 Car Parks